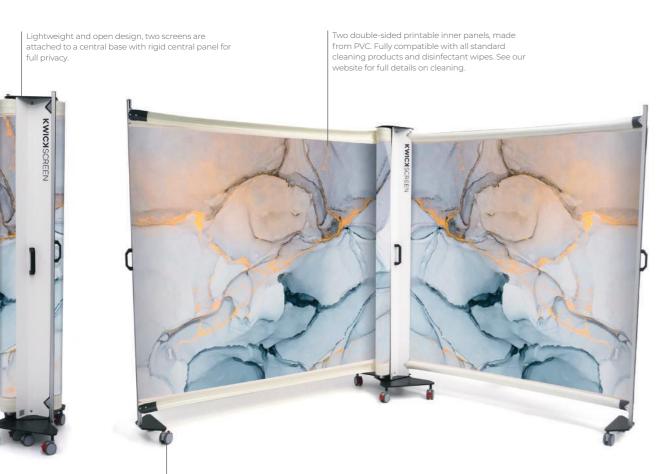

## **KWICKSCREEN** DUO

Our most flexible product, the Duo is the total privacy solution. Perfect for creating corners and providing privacy on the move.

Braked castors with easy foot application, featuring on the base, with full swivel for a high degree of manoeuvrability.

## **FEATURES**

with a very small storage footprint when retracted.

and easy mobility.