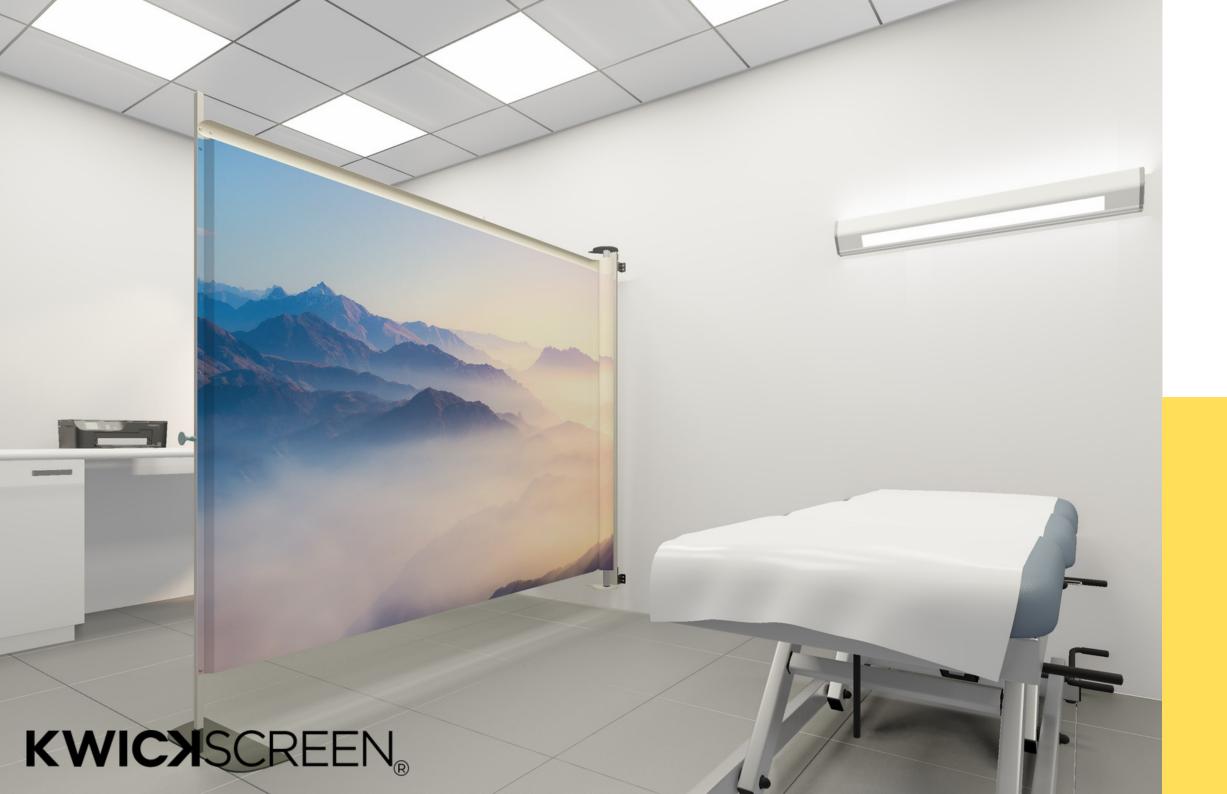

## **KWICKSCREEN** DUO

Our most flexible product, the Duo is the total privacy solution. Perfect for creating corners and providing privacy on the move.

Braked castors with easy foot application, featuring on the base, with full swivel for a high degree of manoeuvrability.

360° Range

High degree of flexibility with a 360° range of movement and unique L-shaped configuration.

Customisable

Choose from our extensive image catalogue for a print that suits your space.

aspireinside.com