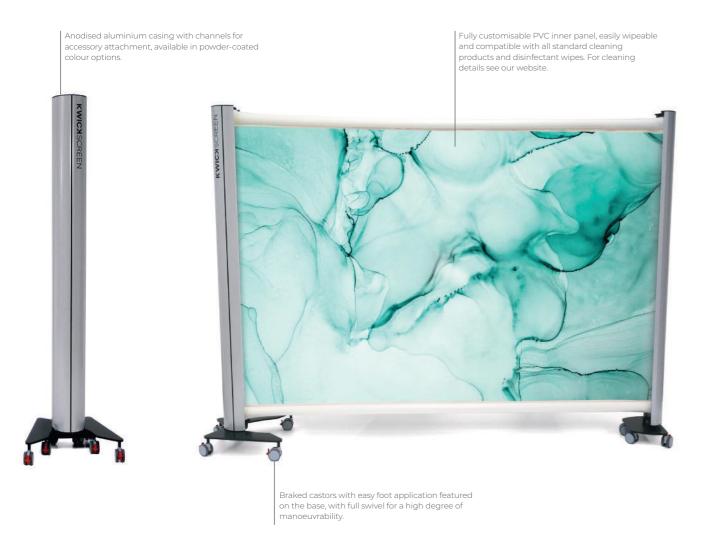

## **FEATURES**

**3m Extension** 

Full extension of up to 3 metres with a very small storage footprint when retracted.

Mobile

Set on castors for full portability and easy mobility.

Customisable

Choose from our extensive image catalogue for a print that suits your space.

## **DIMENSIONS & SPECIFICATIONS**

| Height          | 190cm / 160cm | 6ft / 5ft |
|-----------------|---------------|-----------|
| Weight          | 33kg          | 72lbs     |
| Extended Width  | 300cm         | 10ft      |
| Retracted Width | 43cm          | 1.4ft     |
| Base Width      | 52cm          | 1.7ft     |