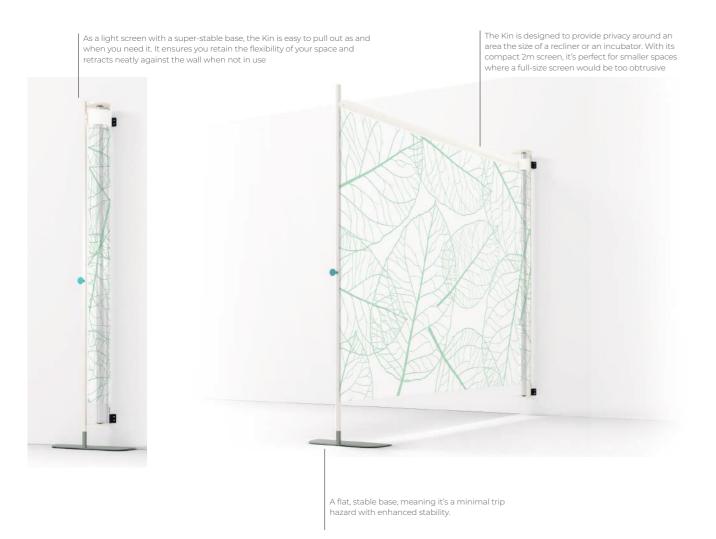

# KIN

An unobtrusive fixed-to-wall screen, the KwickScreen Kin makes a sleek addition to the built environment.

#### Fixed to Wall

Perfect for in between bed spaces or spaces requiring non-portable privacy.

#### 180° Range

180° range of movement from the fixed wall bracket. Unobtrusive and fits against the wall easily.