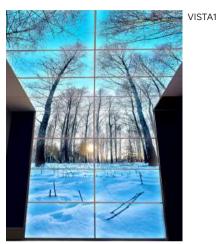

### LED VISTA **RANGE**

LED Vista is our dramatic, floor to ceiling, panoramic image range. Here we show a combination of 600x1200mm LED Wall and Ceiling panels however, larger panel sizes, in different configurations, are also possible.