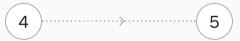

### SIZE **VARIATIONS**

We offer 5 standard LED Wall Panel sizes.

Choose to have your panel in landscape or portrait orientation.

We can also create custom sizes up to a max of 1500 x 2800mm.

STEP 2

## CONFIRM THE QUANTITY.

Opt for one large panel or, span across multiple.

STEP 3