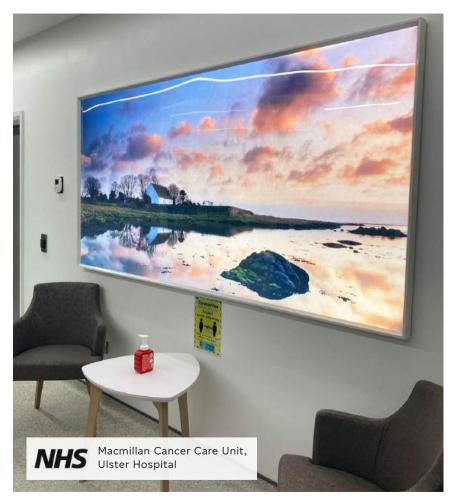

r flexibility and impact.





STEP 1

# SELECT A SIZE OR, CREATE ONE.

### SIZE **VARIATIONS**

We offer 5 standard LED Wall Panel sizes.

Choose to have your panel in landscape or portrait orientation.

We can also create custom sizes up to a max of 1500 x 2800mm.





STEP 2

## CONFIRM THE QUANTITY.

Opt for one large panel or, span across multiple.



STEP 3

## CONFIRM THE ORIENTATION.

Portrait or landscape and crop images to your liking.





ENHANCING PATIENT EXPERIENCE

### MAKE IT PERSONAL

Choose a scene that will resonate with your patients, staff and visitors.

In addition to this catalogue, you can choose images directly from the extensive image library on www.shutterstock.com.

Finally, why not supply us with your own images or commission a professional photography piece.









C001 Powillimount Beach, Scotland



C002 Bohuslän Cliffs, Sweeden



C003 Watergate Beach, England



C004 Boscaswell Cliffs, England



C005 Dingle, Ireland



C006 Llanddwyn Island, Wales









L001 Buttermere Lake, England



L002 Forrest Lake, Sweeden



L003 Hornavan Lake, Sweeden



L004 Pivdennyi Buh, Ukraine



L005 Cregennan Lakes, Wales



L006 Eilean Donan Castle, Scotland









W001 Menodip Hills, England



W002 Szczecin Park, Poland



W003 Central Park, New York



W004 Riverside Park, England



W005 Yorkshire Dales, England



W006 Javorniki Hill, Slovenia









T001 Anse Takamaka Beach, Seychelles



T002 Anse Lazio Beach, Seychelles



T003 Detian Falls, China



T004 Skradinski Buk Waterfall, Croatia



T005 Biyadhoo Island, Maldives



T006 Anse Georg