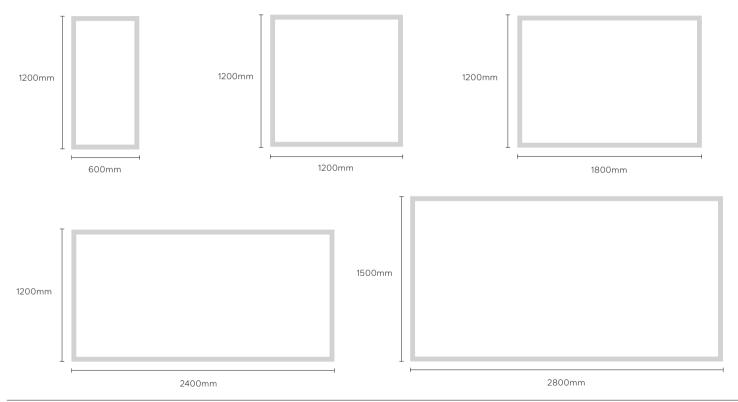

#### Choose a panel size

5 stock size options, or create your own.

# SELECT A SIZE OR, CREATE ONE.

### SIZE **VARIATIONS**

We offer 5 standard LED Wall Panel sizes.

Choose to have your panel in landscape or portrait orientation.

We can also create custom sizes up to a max of 1500 x 2800mm.

STEP 2