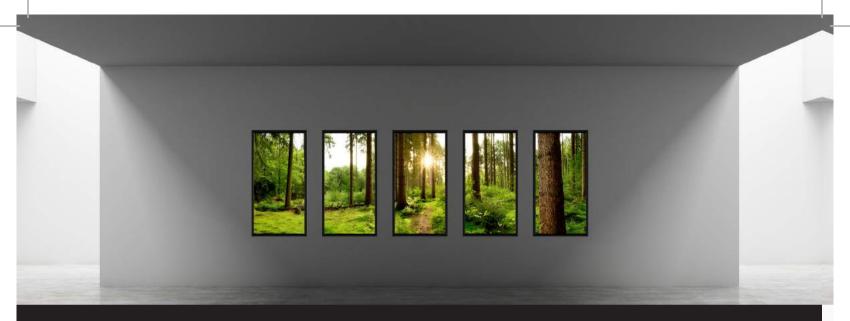

### LED VISTA **RANGE**

LED Vista is our dramatic, floor to ceiling, panoramic image range. Here we show a combination of 600x1200mm LED Wall and Ceiling panels however, larger panel sizes, in different configurations, are also possible.

VISTA5