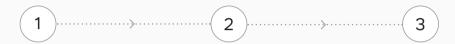

### HOW IT WORKS

#### Choose a panel size

5 stock size options, or create your own.

### Confirm the quantity

Opt for one large panel or, span across multiple.

#### Confirm the orientation

Portrait or landscape and crop images to your liking.

#### Select your image/s

Opt for our curated range, Shutterstock.com or, your own supply.

#### Choose a control option

Stick with simple on/off or, opt for something with greater flexibility and impact.

STEP 1