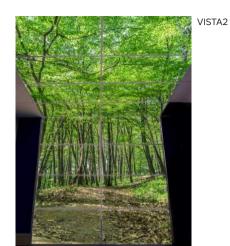

### LED VISTA **RANGE**

LED Vista is our dramatic, floor to ceiling, panoramic image range. Here we show a combination of 600x1200mm LED Wall and Ceiling panels however, larger panel sizes, in different configurations, are also possible.