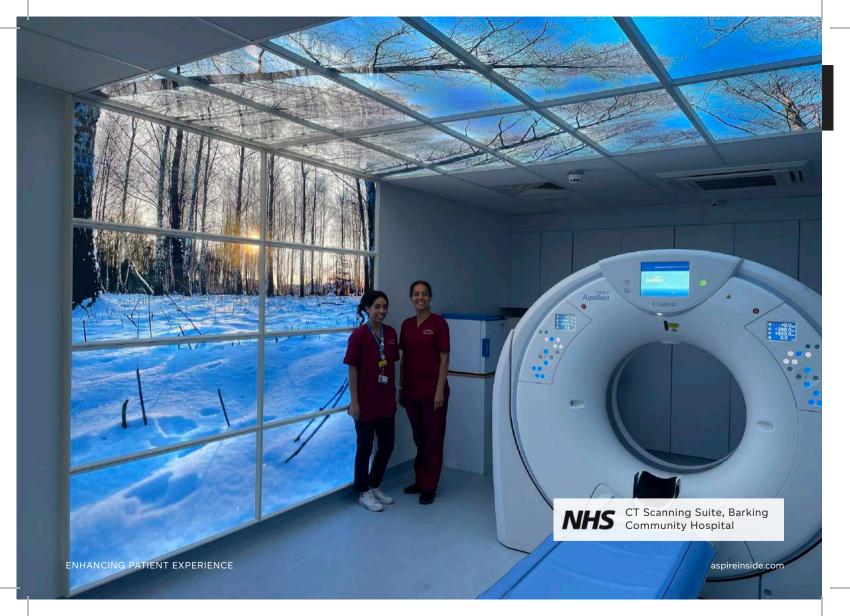

# LED WALL PANELS

Image Catalogue & Guide

ENHANCING PATIENT EXPERIENCE

### MAKE IT PERSONAL

Choose a scene that will resonate with your patients, staff and visitors.

In addition to this catalogue, you can choose images directly from the extensive image library on www.shutterstock.com.