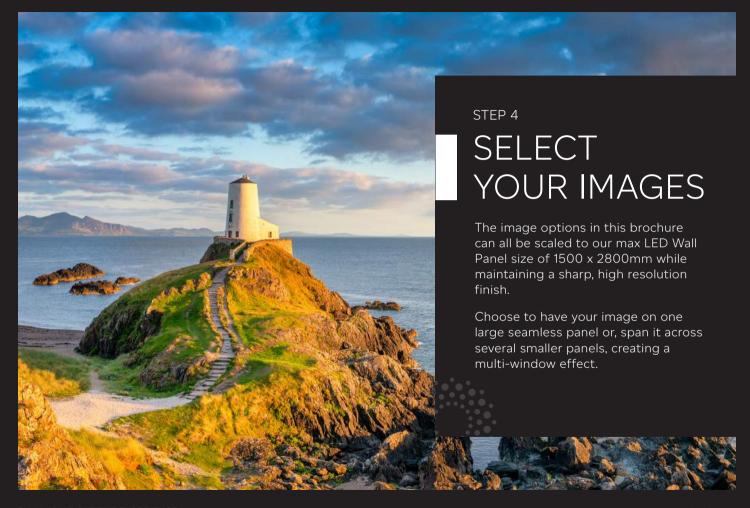

#### Select your image/s

Opt for our curated range, Shutterstock.com or, your own supply.

### SIZE **VARIATIONS**

We offer 5 standard LED Wall Panel sizes.

Choose to have your panel in landscape or portrait orientation.

We can also create custom sizes up to a max of 1500 x 2800mm.

STEP 2