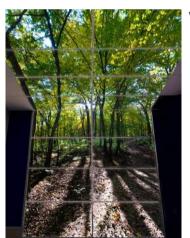

### LED VISTA **RANGE**

LED Vista is our dramatic, floor to ceiling, panoramic image range. Here we show a combination of 600x1200mm LED Wall and Ceiling panels however, larger panel sizes, in different configurations, are also possible.