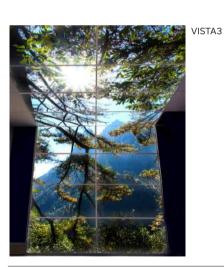

### LED VISTA **RANGE**

LED Vista is our dramatic, floor to ceiling, panoramic image range. Here we show a combination of 600x1200mm LED Wall and Ceiling panels however, larger panel sizes, in different configurations, are also possible.

VISTA5