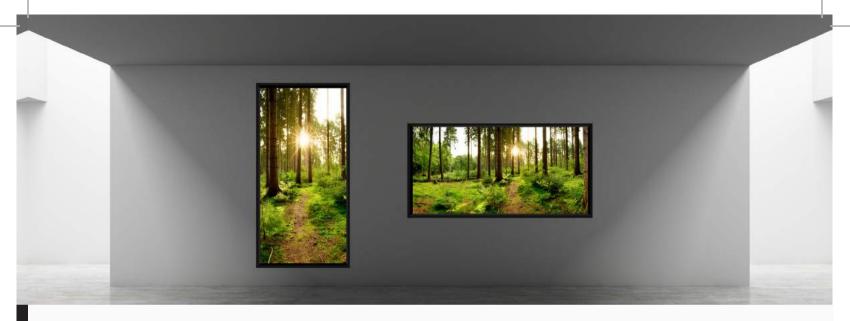

## CONFIRM THE QUANTITY.

Opt for one large panel or, span across multiple.

STEP 3

## CONFIRM THE ORIENTATION.

Portrait or landscape and crop images to your liking.

ENHANCING PATIENT EXPERIENCE