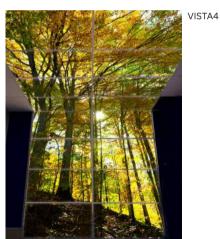

### LED VISTA **RANGE**

LED Vista is our dramatic, floor to ceiling, panoramic image range. Here we show a combination of 600x1200mm LED Wall and Ceiling panels however, larger panel sizes, in different configurations, are also possible.