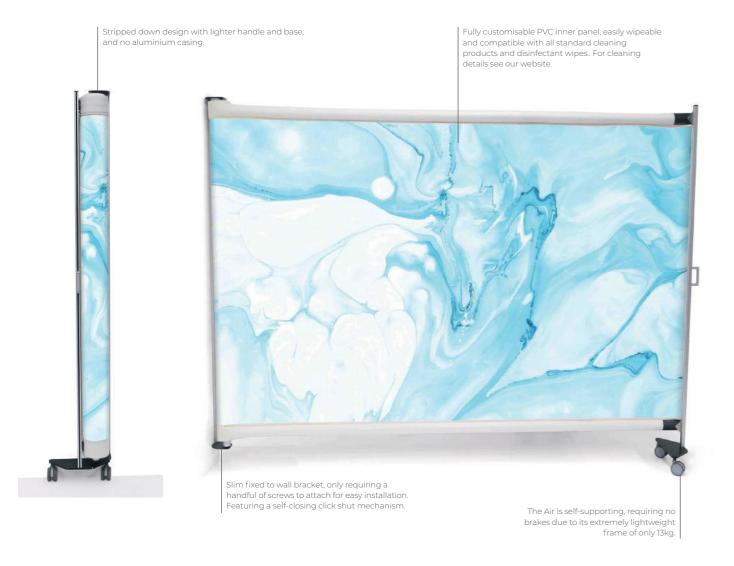

# **AIR**

Light, thin and flexible, the Air is our unique fixed to wall option for stationary privacy that doesn't sacrifice flexibility.

#### **3m Extension**

Full extension of up to 3 metres with a very small storage footprint when retracted.

#### **Fixed to Wall**

Perfect for in between bed spaces or spaces requiring non-portable privacy.

#### 180° Range

180° range of movement from the fixed wall bracket.

#### Customisable

Choose from our extensive image catalogue for a print that suits your space.

| Height          | 190cm / 160cm | 6ft / 5ft |
|-----------------|---------------|-----------|
| Weight          | 13kg          | 28lbs     |
| Extended Width  | 300cm         | 10ft      |
| Retracted Width | 14cm          | 5.5in     |
| Base Width      | 31cm          | 1ft       |