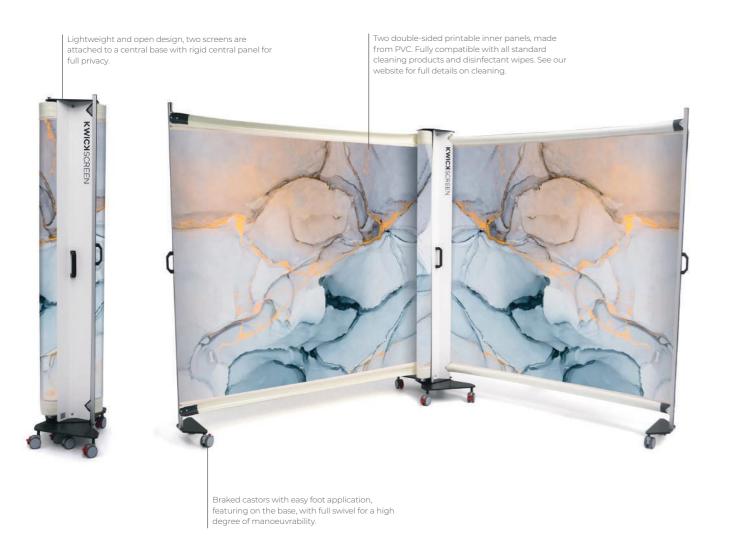

## DUO

Our most flexible product, the Duo is the total privacy solution. Perfect for creating corners and providing privacy on the move.

#### **6m Extension**

Full extension of up to 6 metres with a very small storage footprint when retracted.

#### Mobile

Set on castors for full portability and easy mobility.

#### 360° Range

High degree of flexibility with a 360° range of movement and unique L-shaped configuration.

#### Customisable

Choose from our extensive image catalogue for a print that suits your space.

| Height          | 190cm / 160cm | 6ft / 5ft |
|-----------------|---------------|-----------|
| Weight          | 20kg          | 44lbs     |
| Extended Width  | 600cm         | 20ft      |
| Retracted Width | 30cm          | 11.8in    |
| Base Width      | 50cm          | 1.6ft     |