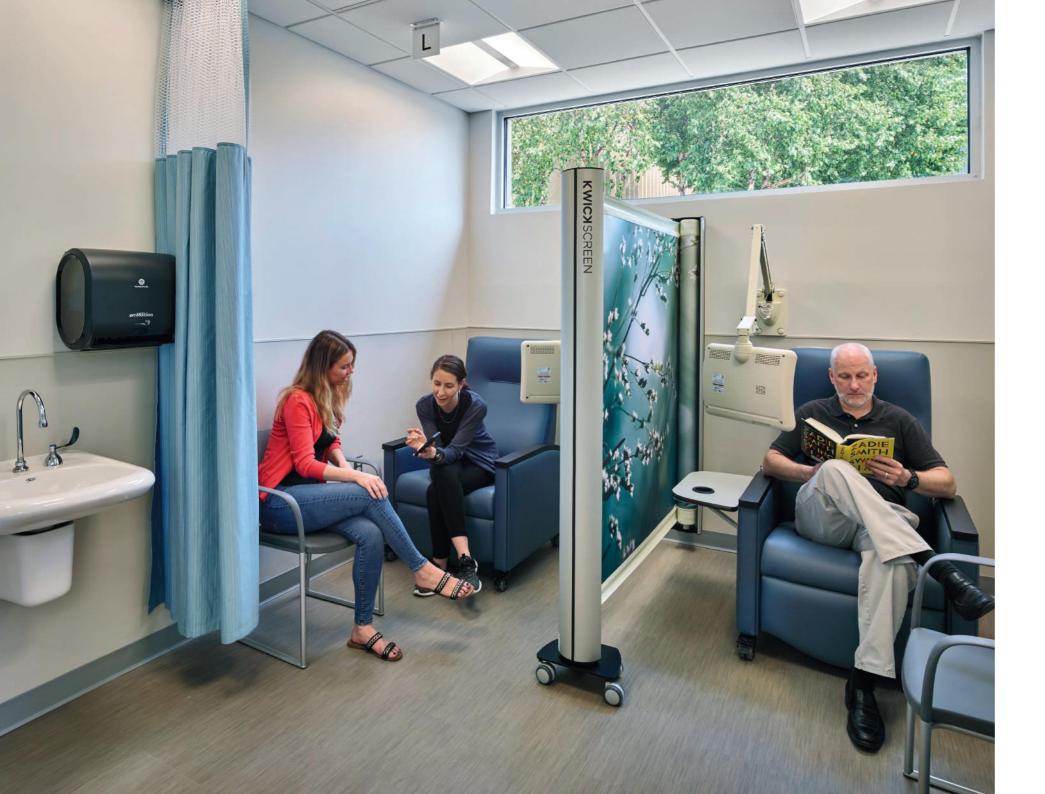

# FLEXIBILITY

Our products actively improve the flexibility of spaces. We believe in shaping spaces around patients - not the other way around. That's why our products allow spaces to become multi-purpose, offering privacy when it's needed, and background aesthetics when it's not.

# **VALUE**

Our products offer the best lifetime value in comparison to traditional alternatives like hospital curtains. That's why we offer our special guarantee with each of our products.

The beauty of KwickScreen is that we attached them to the walls, to create a lovely waiting area for our children, but we can also unbolt them from the wall and move them to our new waiting area when we re-configure the hospital. There will be absolutely no loss of investment. It is truly positive for us. KwickScreen allows us to efficiently use a multi-purpose space without compromising fire regulations, infection control, or ventilation, while enriching the environment for our children.

Marie Corner, Trust Capital Programme Manager at Southern Health NHS Foundation Trust