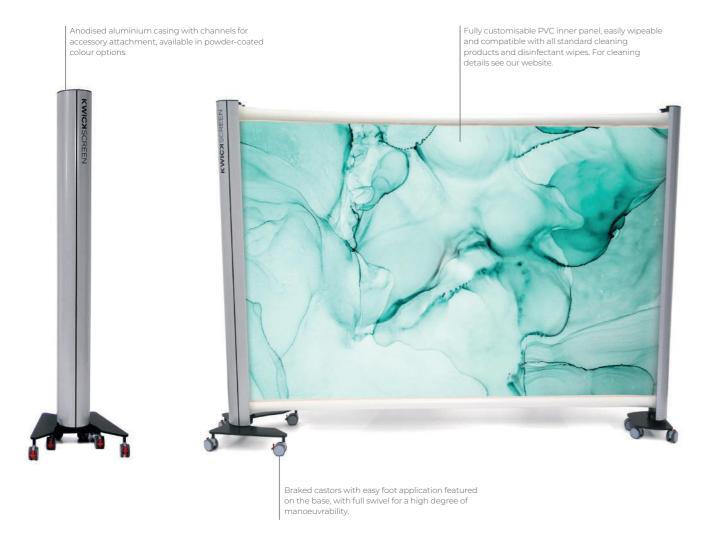

### **PRO**

Portable, durable and fully enclosed, the Pro is our flagship product. Perfect for mobile privacy and high traffic zones.

#### **FEATURES**

**3m Extension** 

Full extension of up to 3 metres with a very small storage footprint when retracted.

Mobile

Set on castors for full portability and easy mobility.

Customisable

Choose from our extensive image catalogue for a print that suits your space.

| Height          | 190cm / 160cm | 6ft / 5ft |
|-----------------|---------------|-----------|
| Weight          | 33kg          | 72lbs     |
| Extended Width  | 300cm         | 10ft      |
| Retracted Width | 43cm          | 1.4ft     |
| Base Width      | 52cm          | 1.7ft     |