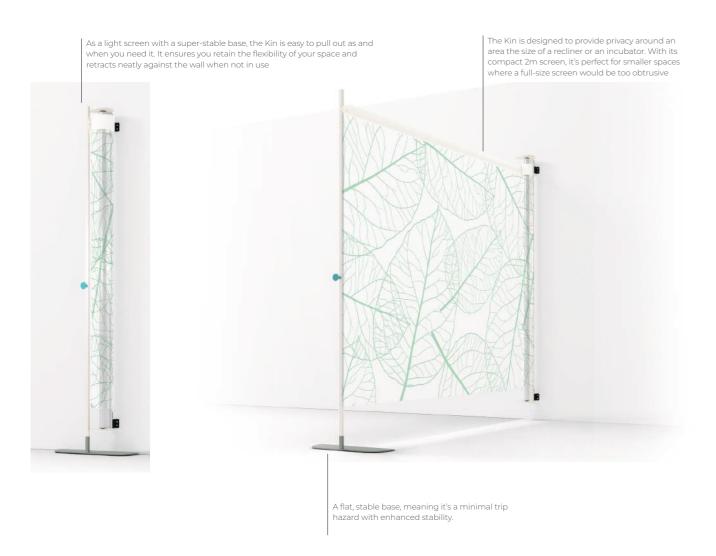

An unobtrusive fixed-to-wall screen, the KwickScreen Kin makes a sleek addition to the built environment.

#### **FEATURES**

Fixed to Wall

Perfect for in between bed spaces or spaces requiring non-portable privacy.

180° Range

180° range of movement from the fixed wall bracket. Unobtrusive and fits against the wall easily.

Customisable

Choose from our extensive image catalogue for a print that suits your space.

| Height          | 190cm / 160cm | 6ft / 5ft |
|-----------------|---------------|-----------|
| Weight          | 10kg          | 22lbs     |
| Extended Width  | 300cm         | 10ft      |
| Retracted Width | 19cm          | 7.5in     |
| Base Width      | 50cm          | 1.6ft     |