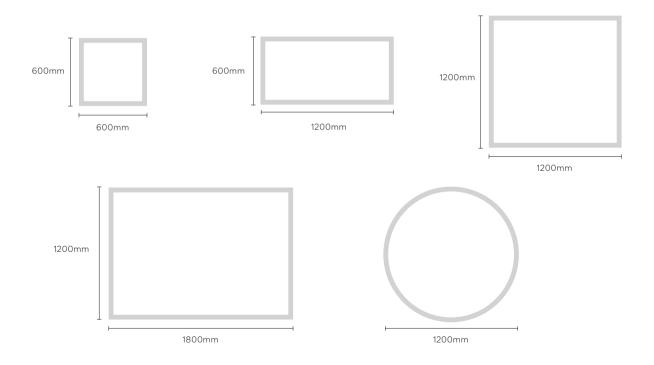

## SELECT A SIZE OR, CREATE ONE.

### **SIZE** VARIATIONS

We offer 5 standard LED Sky Ceiling Panel sizes.

We can also create custom ceiling panel sizes up to a max of 1200 x 1800mm.

STEP 2