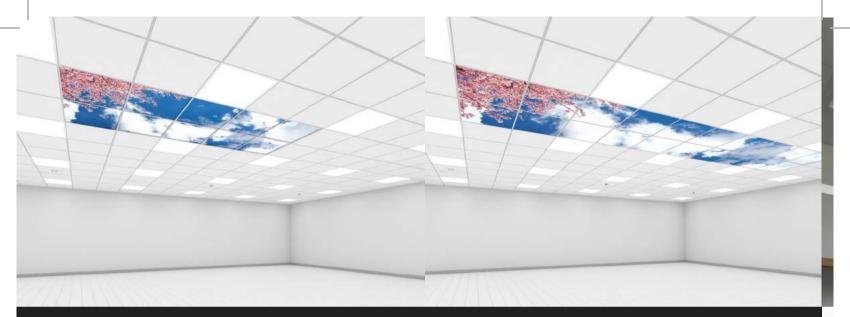

## CONFIRM THE CONFIGURATION.

Arrange them any way you like.
We'll configure the image to suit.

ΛSPIRE

ΛSPIRE

### SKY 6

ΛSPIRE

D002

D003

D004

D005

D006

D007