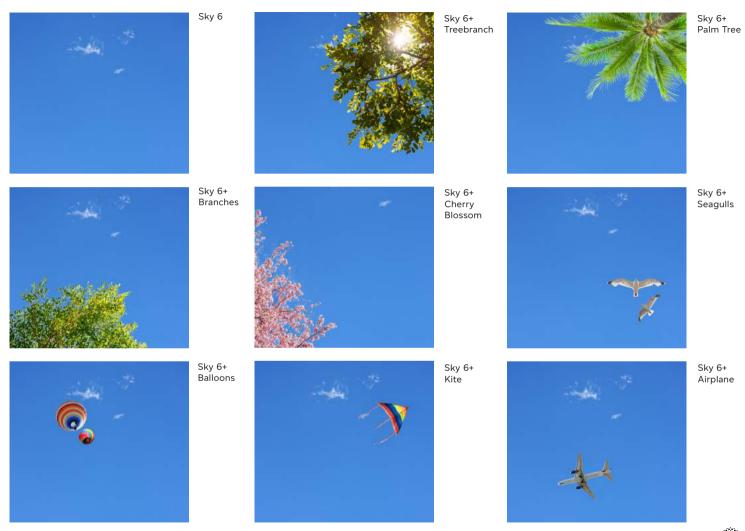

### **SIZE** VARIATIONS

We offer 5 standard LED Sky Ceiling Panel sizes.

We can also create custom ceiling panel sizes up to a max of 1200 x 1800mm.

STEP 2